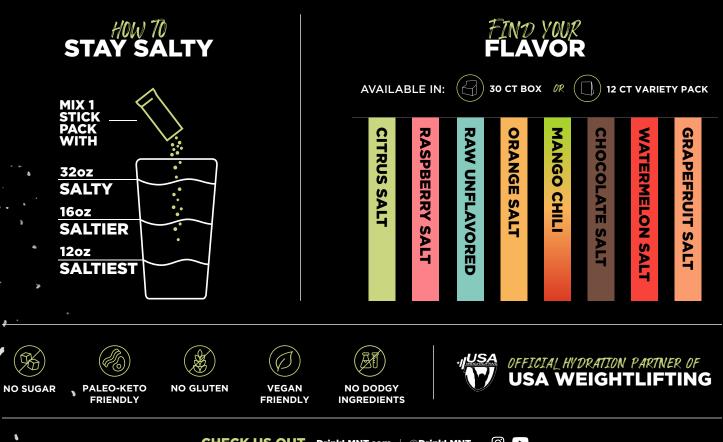

A growing body of research reveals that optimal health outcomes occur at sodium levels 2-3x government recommendations. That's why we say **More Salt, Not Less**.

Optimal hydration doesn't just mean more fluids, it means getting the right electrolyte **balance** – dilute that balance, and fatigue follows. You feel the difference when you get it right.